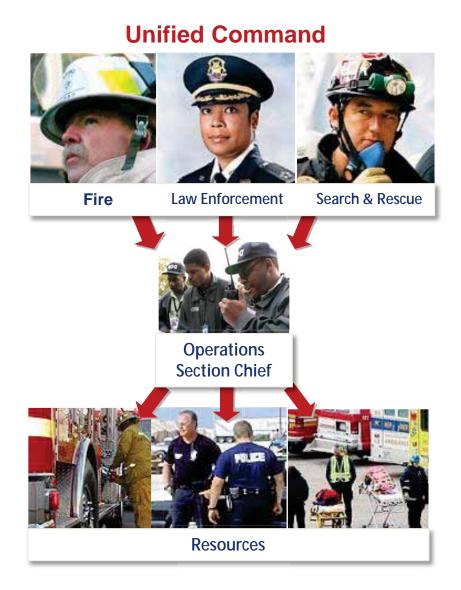

## 複数の組織が現場で協働する場合 Unified Command (統一指揮)

規模が大きく、複雑な事案では、さまざまな組織から派遣される部隊が現場で活動する。そうした場合に関係機関がチームとして、事案に対して統一的に対応する仕組みをNIMS(National Incident Management System)は用意している

統一指揮だからといって、各組織のあり方は変わらない

# Unified Command(統一指揮)

- 共通した目標設定と戦略を構築 する
  - a common set of incident objectives and strategies.
- 各組織の長が話し合い、共同で 意思決定する(談合)
  - joint decisions
- 指揮命令系統は維持する (指示する人は一人)
  - unity of command

我が国でも福知山線脱線事故の 際などで実現している。