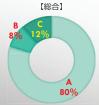

#### 3:アンケート内容

③「1-2. 点検を実施する」項目について(2)

| 書号                 | 数回                                              | 回答内容                |
|--------------------|-------------------------------------------------|---------------------|
| Q1-2-15            | 「誘導標識を点検する」項目について、写真・イラストは分かりやす                 | ・選択肢(3択)            |
| Q1-2-16            | かったでしょうか?                                       | ・コメント記載             |
| Q1-2-17<br>Q1-2-18 | 「誘導標識を点検する」項目について、点検基準に則した点検内容になっていると思いますか?     | ・選択肢(3択)<br>・コメント記載 |
| Q1-2-19            | 「特定小規模施設用自動火災報知設備を点検する」項目について、説明                | ・選択肢(3択)            |
| Q1-2-20            | 文の内容・用語は分かりやすかったでしょうか?                          | ・コメント記載             |
| Q1-2-21            | 「特定小規模施設用自動火災報知設備を点検する」項目について、写真                | ・選択肢(3択)            |
| Q1-2-22            | やイラストは分かりやすかったでしょうか?                            | ・コメント記載             |
| Q1-2-23            | 「特定小規模施設用自動火災報知設備を点検する」項目について、点検                | ・選択肢(3択)            |
| Q1-2-24            | 基準に則した点検内容になっていると思いますか?                         | ・コメント記載             |
| Q1-2-25<br>Q1-2-26 | 「点検を実施する」項目の全体について、アブリの操作はいかがでしたか?              | ・選択肢(3択)<br>・コメント記載 |
| Q1-2-27            | 「点検を実施する」項目の全体について、ご意見やご要望等がございま<br>したらご記入ください。 |                     |

Q1-2-25:「点検を実施する」項目の全体について、アプリの操作はいかがでしたか?

A:使いやすかった B:使いにくい部分があった C:どちらでもない