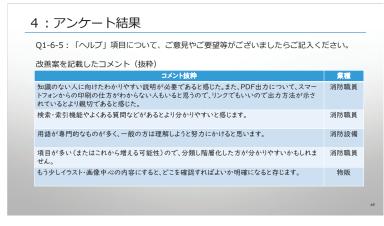

#### 3:アンケート内容

⑥「1-6. ヘルプ」項目について

| 番号               | 設問                                   | 回答内容                |
|------------------|--------------------------------------|---------------------|
| Q1-6-1<br>Q1-6-2 | 「ヘルブ」項目について、説明文の内容・用語は分かりやすかったでしょうか? | ・選択肢(3択)<br>・コメント記載 |
| Q1-6-3<br>Q1-6-4 | 「ヘルブ」項目について、アブリの操作はいかがでしたか?          | ・選択肢(3択)<br>・コメント記載 |
| Q1-6-5           | 「ヘルプ」項目について、ご意見やご要望等がございましたらご記入ください。 | ・コメント記載             |