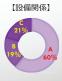

#### 4:アンケート結果(総合評価)

Q2-3:今後、本アプリを報告書の提出期限ごとに継続使用していこうと思いますか?

B:改善されれば使用する: 71 C:使用しない : 82

# 【消防職員】

A回答:112

B回答: 32 C回答: 36

【設備関係】

A回答: 8

B回答: 23 C回答: 40

A回答: 10

#### 4:アンケート結果

Q2-3:今後、本アプリを報告書の提出期限ごとに継続使用していこうと思いますか?

A:使用する B:改善されれば使用する C:使用しない

| 改善案を記載したコメント(抜粋)                                           |      |
|------------------------------------------------------------|------|
| コメント抜粋                                                     | 業種   |
| 点検基準も明確であり、慣れれば差ほど時間はかからないことから、<br>スケジュールを決めて実施していきたい。     | 物販   |
| 点検時期に併せて通知が来る等、忘れているだけであることを防止<br>できる対策があるため、継続使用されると思います。 | 消防職員 |
| もう少し簡単に操作できて、プリントアウトもスマホから簡単に出来るようになれば使用したい。               | 消防職員 |
| スマートフォンだけでなく、パソコンでも使用できるようにしてほしい。                          | 消防職員 |
| 一度作成すれば提出書類は簡単に作成できる。                                      | 消防設備 |