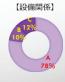

#### 2:調査対象

消防用設備等の点検業務に携わる以下の業種及び年齢 層に対して実施しました。

業種 人数 年齢層 人数 ・消防職員 ・20代: 45 : 184 ・30代: 84 ・消防設備関係者 : 74 ・40代: 88 ・飲食店・物販店関係者 : 10 ・50代: 35 ・未回答 : 29 ・60代: 12 ・未回答:33