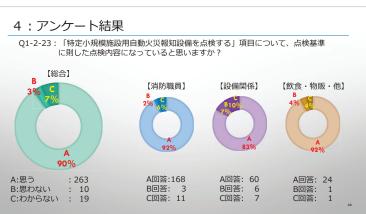

#### 3:アンケート内容

③「1-2. 点検を実施する」項目について(2)

| 書号                 | 数回                                              | 回答内容                |
|--------------------|-------------------------------------------------|---------------------|
| Q1-2-15            | 「誘導標識を点検する」項目について、写真・イラストは分かりやす                 | ・選択肢(3択)            |
| Q1-2-16            | かったでしょうか?                                       | ・コメント記載             |
| Q1-2-17<br>Q1-2-18 | 「誘導標識を点検する」項目について、点検基準に則した点検内容になっていると思いますか?     | ・選択肢(3択)<br>・コメント記載 |
| Q1-2-19            | 「特定小規模施設用自動火災報知設備を点検する」項目について、説明                | ・選択肢(3択)            |
| Q1-2-20            | 文の内容・用語は分かりやすかったでしょうか?                          | ・コメント記載             |
| Q1-2-21            | 「特定小規模施設用自動火災報知設備を点検する」項目について、写真                | ・選択肢(3択)            |
| Q1-2-22            | やイラストは分かりやすかったでしょうか?                            | ・コメント記載             |
| Q1-2-23            | 「特定小規模施設用自動火災報知設備を点検する」項目について、点検                | ・選択肢(3択)            |
| Q1-2-24            | 基準に則した点検内容になっていると思いますか?                         | ・コメント記載             |
| Q1-2-25<br>Q1-2-26 | 「点検を実施する」項目の全体について、アブリの操作はいかがでしたか?              | ・選択肢(3択)<br>・コメント記載 |
| Q1-2-27            | 「点検を実施する」項目の全体について、ご意見やご要望等がございま<br>したらご記入ください。 |                     |