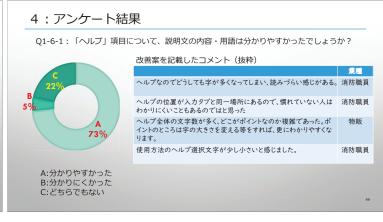

#### 3:アンケート内容

⑥「1-6. ヘルプ」項目について

| 番号               | 設問                                   | 回答内容                |
|------------------|--------------------------------------|---------------------|
| Q1-6-1<br>Q1-6-2 | 「ヘルブ」項目について、説明文の内容・用語は分かりやすかったでしょうか? | ・選択肢(3択)<br>・コメント記載 |
| Q1-6-3<br>Q1-6-4 | 「ヘルブ」項目について、アブリの操作はいかがでしたか?          | ・選択肢(3択)<br>・コメント記載 |
| Q1-6-5           | 「ヘルプ」項目について、ご意見やご要望等がございましたらご記入ください。 | ・コメント記載             |