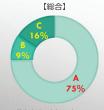

#### 2:調査対象

消防用設備等の点検業務に携わる以下の業種及び年齢 層に対して実施しました。

業種 人数 年齢層 人数 ・消防職員 ・20代: 45 : 184 ・30代: 84 ・消防設備関係者 : 74 ・40代: 88 ・飲食店・物販店関係者 : 10 ・50代: 35 ・未回答 : 29 ・60代: 12 ・未回答:33