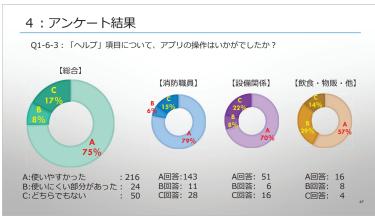

#### 3:アンケート内容

⑥「1-6. ヘルプ」項目について

| 番号               | 設問                                   | 回答内容                |
|------------------|--------------------------------------|---------------------|
| Q1-6-1<br>Q1-6-2 | 「ヘルブ」項目について、説明文の内容・用語は分かりやすかったでしょうか? | ・選択肢(3択)<br>・コメント記載 |
| Q1-6-3<br>Q1-6-4 | 「ヘルブ」項目について、アブリの操作はいかがでしたか?          | ・選択肢(3択)<br>・コメント記載 |
| Q1-6-5           | 「ヘルプ」項目について、ご意見やご要望等がございましたらご記入ください。 | ・コメント記載             |

#### 4:アンケート結果

Q1-1-1: 「建物の情報を登録する」項目について、説明文の内容・用語は分かりやすかったでしょうか?

【消防職員】

A:分かりやすかった: 228 B:分かりにくかった: 30 C:どちらでもない: 45

A回答:159 B回答: 11 C回答: 20

A回答: 44 B回答: 14 C回答: 15

Q1-1-1:「建物の情報を登録する」項目について、説明文の内容・用語は分かりやすかった でしょうか?