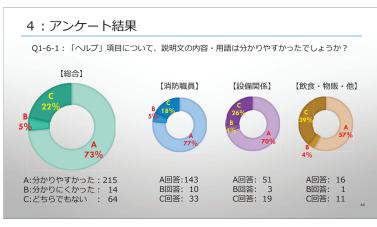

#### 3:アンケート内容

⑥「1-6. ヘルプ」項目について

| 番号               | 設問                                   | 回答内容                |
|------------------|--------------------------------------|---------------------|
| Q1-6-1<br>Q1-6-2 | 「ヘルブ」項目について、説明文の内容・用語は分かりやすかったでしょうか? | ・選択肢(3択)<br>・コメント記載 |
| Q1-6-3<br>Q1-6-4 | 「ヘルブ」項目について、アブリの操作はいかがでしたか?          | ・選択肢(3択)<br>・コメント記載 |
| Q1-6-5           | 「ヘルプ」項目について、ご意見やご要望等がございましたらご記入ください。 | ・コメント記載             |