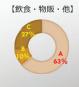

#### 4:アンケート結果

Q1-1-7:「初期設定」項目の全体について、アプリの操作性はいかがでしたか?

A:使いやすかった : 186 A:使いやすかった . 100 B:使いにくい部分があった: 74 C:どちらでもない : 41

【消防職員】

A回答:129 C回答: 20 【設備関係】

A回答: 36 B回答: 27 C回答: 11

# 【飲食・物販・他】

A回答: 14 C回答: