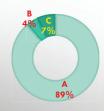

#### 4:アンケート結果

Q1-1-1: 「建物の情報を登録する」項目について、説明文の内容・用語は分かりやすかったでしょうか?

【消防職員】

A:分かりやすかった: 228 B:分かりにくかった: 30 C:どちらでもない: 45

A回答:159 B回答: 11 C回答: 20

A回答: 44 B回答: 14 C回答: 15

Q1-1-1:「建物の情報を登録する」項目について、説明文の内容・用語は分かりやすかった でしょうか?