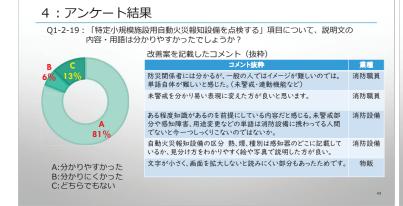

: 263 B:思わない : 10 C:わからない : 19

## 4:アンケート結果

Q1-2-17: 「誘導標識を点検する」項目について、点検基準に則した点検内容になって いると思いますか?

A回答:168 B回答: 3 C回答: 11

【設備関係】

A回答: 24

【飲食・物販・他】

A回答: 60 B回答: 6 7

B回答: