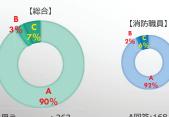

#### 4:アンケート結果

B:思わない

B:思わない : 9 C:わからない : 17

Q1-2-13: 「誘導標識を点検する」項目について、説明文の内容・用語は分かりやす かったでしょうか?

【消防職員】

B回答: 3 C回答: 8

【設備関係】

B回答:

C回答:

【飲食・物販・他】

C回答:

A:分かりやすかった:260 B:分かりにくかった: 8 C:どちらでもない: 23

A回答:167 B回答: 3 C回答: 12

B回答:

B回答: 0