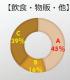

#### 4:アンケート結果

Q1-1-3:「消防用設備等情報を登録する」項目について、説明文の内容・用語は分かりやす かったでしょうか?

A:分かりやすかった: 209 B:分かりにくかった: 42 C:どちらでもない : 48 【消防職員】

A回答:141 B回答: 21 C回答: 25 【設備関係】

A回答: 45 A回答: 19 B回答: 14 C回答: 14 C回答: 8

【飲食・物販・他】