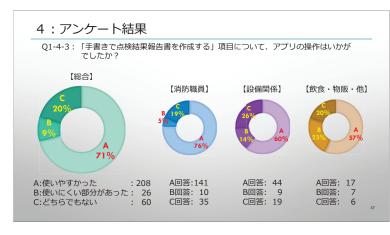

## 4:アンケート結果 Q1-4-3: 「手書きで点検結果報告書を作成する」項目について、アプリの操作はいかが でしたか? 改善案を記載したコメント (抜粋) アプリでの画面だけでなく、実際に印刷をして記載したほうが頁送り もせずに、報告書を作成する上での作業効率もあがると存じます。 物販 印刷要領がすぐにわからず時間を要した。 消防設備 携帯から直接プリントアウト出来ないので、手間がかかる。 消防職員 A:使いやすかった B:使いにくい部分があった C:どちらでもない