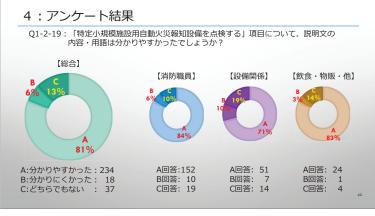

: 263 B:思わない : 10 C:わからない : 19

## 4:アンケート結果

Q1-2-17: 「誘導標識を点検する」項目について、点検基準に則した点検内容になって いると思いますか?

A回答:168 B回答: 3 C回答: 11

【設備関係】

A回答: 24

【飲食・物販・他】

A回答: 60 B回答: 6 7

B回答: