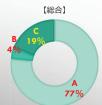

## 4:アンケート結果 Q1-4-3: 「手書きで点検結果報告書を作成する」項目について、アプリの操作はいかが でしたか? 改善案を記載したコメント (抜粋) アプリでの画面だけでなく、実際に印刷をして記載したほうが頁送り もせずに、報告書を作成する上での作業効率もあがると存じます。 物販 印刷要領がすぐにわからず時間を要した。 消防設備 携帯から直接プリントアウト出来ないので、手間がかかる。 消防職員 A:使いやすかった B:使いにくい部分があった C:どちらでもない