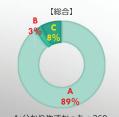

#### 4:アンケート結果(総合評価)

Q2-1: 本アプリは便利だと思いましたか?

A:便利だと思った: 205 B:不便だと思った: 26 C:どちらでもない: 63

【消防職員】

A回答:153 B回答: 6 C回答: 23

B回答: 15 C回答: 28 B回答: 5 C回答: 12

#### 4:アンケート結果

Q2-1:本アプリは便利だと思いましたか?

A:便利だと思った B:不便だと思った C:どちらでもない

| 1810 18 07273 : |                                                                                                         |      |
|-----------------|---------------------------------------------------------------------------------------------------------|------|
|                 | 改善案を記載したコメント (抜粋)                                                                                       |      |
|                 | コメント抜粋                                                                                                  | 業種   |
|                 | 小規模飲食店など消火器のみの点検の場合、とても便利だと感じた<br>し、点検を指導する立場としても、このアプリを紹介することで指導し<br>やすい。                              | 消防職員 |
|                 | 消防の知識を持っている人であれば、使用しやすいアプリです。しかしながら、初心者であれば何回も画面を確認しないと理解できない箇所もあるため、できる限り文字を減らし、イラスト中心のものにすれば更に使いやすくなる | 飲食   |
|                 | アプリ事態は画期的なもので今後の火災予防に繋がっていくと思います。今後どのように事業者にたいして広報していくかが大切だと思います。                                       | 消防職員 |
|                 | 消防職員予防経験者としては簡易であり有効性も感じられた。まったく知識のない人でも同感であるのか非常に興味を持った。                                               | 消防設備 |