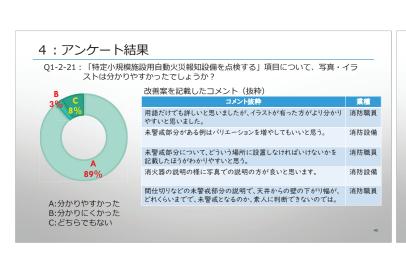

#### 3:アンケート内容

③「1-2. 点検を実施する」項目について(2)

| 書号                 | 数回                                              | 回答内容                |
|--------------------|-------------------------------------------------|---------------------|
| Q1-2-15            | 「誘導標識を点検する」項目について、写真・イラストは分かりやす                 | ・選択肢(3択)            |
| Q1-2-16            | かったでしょうか?                                       | ・コメント記載             |
| Q1-2-17<br>Q1-2-18 | 「誘導標識を点検する」項目について、点検基準に則した点検内容になっていると思いますか?     | ・選択肢(3択)<br>・コメント記載 |
| Q1-2-19            | 「特定小規模施設用自動火災報知設備を点検する」項目について、説明                | ・選択肢(3択)            |
| Q1-2-20            | 文の内容・用語は分かりやすかったでしょうか?                          | ・コメント記載             |
| Q1-2-21            | 「特定小規模施設用自動火災報知設備を点検する」項目について、写真                | ・選択肢(3択)            |
| Q1-2-22            | やイラストは分かりやすかったでしょうか?                            | ・コメント記載             |
| Q1-2-23            | 「特定小規模施設用自動火災報知設備を点検する」項目について、点検                | ・選択肢(3択)            |
| Q1-2-24            | 基準に則した点検内容になっていると思いますか?                         | ・コメント記載             |
| Q1-2-25<br>Q1-2-26 | 「点検を実施する」項目の全体について、アブリの操作はいかがでしたか?              | ・選択肢(3択)<br>・コメント記載 |
| Q1-2-27            | 「点検を実施する」項目の全体について、ご意見やご要望等がございま<br>したらご記入ください。 |                     |

#### 4:アンケート結果

Q1-2-9: 「非常警報器具を点検する」項目について、写真・イラストは分かりやすかっ たでしょうか?

A:分かりやすかった: 274 B:分かりにくかった: 5 C:どちらでもない: 11

A回答:174 B回答:

【設備関係】

【飲食・物販・他】

A回答: 65 B回答: C回答: C回答:

A回答: 29 B回答: 0

Q1-2-9:「非常警報器具を点検する」項目について、写真・イラストは分かりやすかっ たでしょうか?

A:分かりやすかった

B:分かりにくかった C:どちらでもない

改善案を記載したコメント (抜粋)

|      | .,, .,,                      |      |
|------|------------------------------|------|
|      | コメント抜粋                       | 業種   |
| 適切い。 | な例と、不適切な例が混在していてどれが正しいかわかりにく | 消防設備 |
| トラン  | くがだけが非常警報器具と思われてしまう内容となっている。 | 消防設備 |