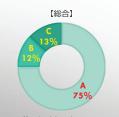

#### 4:アンケート結果(総合評価)

Q2-1: 本アプリは便利だと思いましたか?

A:便利だと思った: 205 B:不便だと思った: 26 C:どちらでもない: 63

【消防職員】

A回答:153 B回答: 6 C回答: 23

B回答: 15 C回答: 28 B回答: 5 C回答: 12

#### 4:アンケート結果

Q2-1:本アプリは便利だと思いましたか?

A:便利だと思った B:不便だと思った C:どちらでもない

| 1810 18 07273 : |                                                                                                         |      |
|-----------------|---------------------------------------------------------------------------------------------------------|------|
|                 | 改善案を記載したコメント (抜粋)                                                                                       |      |
|                 | コメント抜粋                                                                                                  | 業種   |
|                 | 小規模飲食店など消火器のみの点検の場合、とても便利だと感じた<br>し、点検を指導する立場としても、このアプリを紹介することで指導し<br>やすい。                              | 消防職員 |
|                 | 消防の知識を持っている人であれば、使用しやすいアプリです。しかしながら、初心者であれば何回も画面を確認しないと理解できない箇所もあるため、できる限り文字を減らし、イラスト中心のものにすれば更に使いやすくなる | 飲食   |
|                 | アプリ事態は画期的なもので今後の火災予防に繋がっていくと思います。今後どのように事業者にたいして広報していくかが大切だと思います。                                       | 消防職員 |
|                 | 消防職員予防経験者としては簡易であり有効性も感じられた。まったく知識のない人でも同感であるのか非常に興味を持った。                                               | 消防設備 |