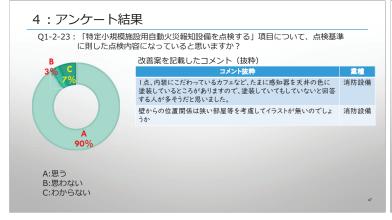

#### 3:アンケート内容

③「1-2. 点検を実施する」項目について(2)

| 書号                 | 数回                                              | 回答内容                |
|--------------------|-------------------------------------------------|---------------------|
| Q1-2-15            | 「誘導標識を点検する」項目について、写真・イラストは分かりやす                 | ・選択肢(3択)            |
| Q1-2-16            | かったでしょうか?                                       | ・コメント記載             |
| Q1-2-17<br>Q1-2-18 | 「誘導標識を点検する」項目について、点検基準に則した点検内容になっていると思いますか?     | ・選択肢(3択)<br>・コメント記載 |
| Q1-2-19            | 「特定小規模施設用自動火災報知設備を点検する」項目について、説明                | ・選択肢(3択)            |
| Q1-2-20            | 文の内容・用語は分かりやすかったでしょうか?                          | ・コメント記載             |
| Q1-2-21            | 「特定小規模施設用自動火災報知設備を点検する」項目について、写真                | ・選択肢(3択)            |
| Q1-2-22            | やイラストは分かりやすかったでしょうか?                            | ・コメント記載             |
| Q1-2-23            | 「特定小規模施設用自動火災報知設備を点検する」項目について、点検                | ・選択肢(3択)            |
| Q1-2-24            | 基準に則した点検内容になっていると思いますか?                         | ・コメント記載             |
| Q1-2-25<br>Q1-2-26 | 「点検を実施する」項目の全体について、アブリの操作はいかがでしたか?              | ・選択肢(3択)<br>・コメント記載 |
| Q1-2-27            | 「点検を実施する」項目の全体について、ご意見やご要望等がございま<br>したらご記入ください。 |                     |