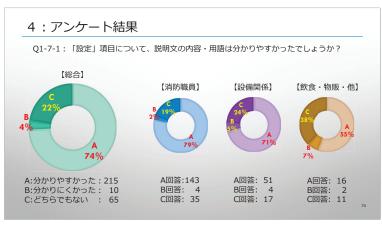

#### 3:アンケート内容

⑦「1-7. 設定」項目について

| 番号               | 設問                                  | 回答内容                |
|------------------|-------------------------------------|---------------------|
| Q1-7-1<br>Q1-7-2 | 「設定」項目について、説明文の内容・用語は分かりやすかったでしょうか? | ・選択肢(3択)<br>・コメント記載 |
| Q1-7-3<br>Q1-7-4 | 「設定」項目について、アブリの操作はいかがでしたか?          | ・選択肢(3択)<br>・コメント記載 |
| Q1-7-5           | 「設定」項目について、ご意見やご要望等がございましたらご記入ください。 | ・コメント記載             |