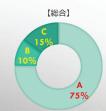

#### 4:アンケート結果(総合評価)

Q2-1: 本アプリは便利だと思いましたか?

A:便利だと思った: 205 B:不便だと思った: 26 C:どちらでもない: 63

【消防職員】

A回答:153 B回答: 6 C回答: 23

B回答: 15 C回答: 28 B回答: 5 C回答: 12

#### 4:アンケート結果

Q2-1:本アプリは便利だと思いましたか?

A:便利だと思った B:不便だと思った C:どちらでもない

| 1810 18 07273 : |                                                                                                         |      |
|-----------------|---------------------------------------------------------------------------------------------------------|------|
|                 | 改善案を記載したコメント (抜粋)                                                                                       |      |
|                 | コメント抜粋                                                                                                  | 業種   |
|                 | 小規模飲食店など消火器のみの点検の場合、とても便利だと感じた<br>し、点検を指導する立場としても、このアプリを紹介することで指導し<br>やすい。                              | 消防職員 |
|                 | 消防の知識を持っている人であれば、使用しやすいアプリです。しかしながら、初心者であれば何回も画面を確認しないと理解できない箇所もあるため、できる限り文字を減らし、イラスト中心のものにすれば更に使いやすくなる | 飲食   |
|                 | アプリ事態は画期的なもので今後の火災予防に繋がっていくと思います。今後どのように事業者にたいして広報していくかが大切だと思います。                                       | 消防職員 |
|                 | 消防職員予防経験者としては簡易であり有効性も感じられた。まったく知識のない人でも同感であるのか非常に興味を持った。                                               | 消防設備 |