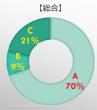

#### 4:アンケート結果(総合評価)

Q2-1: 本アプリは便利だと思いましたか?

A:便利だと思った: 205 B:不便だと思った: 26 C:どちらでもない: 63

【消防職員】

A回答:153 B回答: 6 C回答: 23

B回答: 15 C回答: 28 B回答: 5 C回答: 12