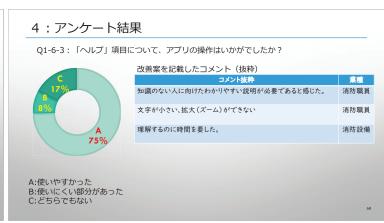

#### 3:アンケート内容

⑥「1-6. ヘルプ」項目について

| 番号               | 設問                                   | 回答内容                |
|------------------|--------------------------------------|---------------------|
| Q1-6-1<br>Q1-6-2 | 「ヘルブ」項目について、説明文の内容・用語は分かりやすかったでしょうか? | ・選択肢(3択)<br>・コメント記載 |
| Q1-6-3<br>Q1-6-4 | 「ヘルブ」項目について、アブリの操作はいかがでしたか?          | ・選択肢(3択)<br>・コメント記載 |
| Q1-6-5           | 「ヘルプ」項目について、ご意見やご要望等がございましたらご記入ください。 | ・コメント記載             |

#### 改善案を記載したコメント (抜粋) 建物の業態別に分かれており、分かりやすかった。詳細化をもっと進めてほしい。物販なのか飲食店なのか判別が難しいものがあるため。 消防職員 提出先消防署名は地域を選んだらプルダウンなどで選べたら良いと 消防設備 思います。 前回点検日や延べ面積等はどこを参照すればわかるかが書いてあ 消防設備 提出先消防署名は分からない方が多いと思う。「空白でも可と」コメ 消防設備 ントの記載があると良い 延べ面積について図面を持ってない事業所もあるのでわからない場 消防職員 合は消防署へ問い合わせる等という記載があった方がいいと思う 文字数が多く読みにくい箇所がございました。先に画像を添付し、そ 物販