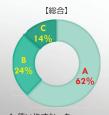

#### 4:アンケート結果(総合評価)

Q2-1: 本アプリは便利だと思いましたか?

A:便利だと思った: 205 B:不便だと思った: 26 C:どちらでもない: 63

【消防職員】

A回答:153 B回答: 6 C回答: 23

B回答: 15 C回答: 28 B回答: 5 C回答: 12

#### 4:アンケート結果

Q2-1:本アプリは便利だと思いましたか?

A:便利だと思った B:不便だと思った C:どちらでもない

| 1810 18 07273 : |                                                                                                         |      |
|-----------------|---------------------------------------------------------------------------------------------------------|------|
|                 | 改善案を記載したコメント (抜粋)                                                                                       |      |
|                 | コメント抜粋                                                                                                  | 業種   |
|                 | 小規模飲食店など消火器のみの点検の場合、とても便利だと感じた<br>し、点検を指導する立場としても、このアプリを紹介することで指導し<br>やすい。                              | 消防職員 |
|                 | 消防の知識を持っている人であれば、使用しやすいアプリです。しかしながら、初心者であれば何回も画面を確認しないと理解できない箇所もあるため、できる限り文字を減らし、イラスト中心のものにすれば更に使いやすくなる | 飲食   |
|                 | アプリ事態は画期的なもので今後の火災予防に繋がっていくと思います。今後どのように事業者にたいして広報していくかが大切だと思います。                                       | 消防職員 |
|                 | 消防職員予防経験者としては簡易であり有効性も感じられた。まったく知識のない人でも同感であるのか非常に興味を持った。                                               | 消防設備 |