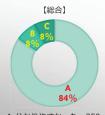

#### 4:アンケート結果(総合評価)

Q2-3:今後、本アプリを報告書の提出期限ごとに継続使用していこうと思いますか?

B:改善されれば使用する: 71 C:使用しない : 82

# 【消防職員】

A回答:112

B回答: 32 C回答: 36

【設備関係】

A回答: 8

B回答: 23 C回答: 40

A回答: 10