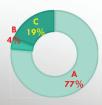

## 4:アンケート結果 Q1-4-3: 「手書きで点検結果報告書を作成する」項目について、アプリの操作はいかが でしたか? 改善案を記載したコメント (抜粋) アプリでの画面だけでなく、実際に印刷をして記載したほうが頁送り もせずに、報告書を作成する上での作業効率もあがると存じます。 物販 印刷要領がすぐにわからず時間を要した。 消防設備 携帯から直接プリントアウト出来ないので、手間がかかる。 消防職員 A:使いやすかった B:使いにくい部分があった C:どちらでもない