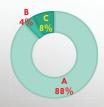

#### 4:アンケート結果

Q1-2-1:「消火器を点検する」項目について、説明文の内容・用語は分かりやすかったで しょうか?

A:分かりやすかった: 250 B:分かりにくかった: 23 C:どちらでもない: 23

【設備関係】

【飲食・物販・他】

A回答:166 B回答: B回答: 10 C回答: 9

A回答: 25 B回答: C回答:

Q1-2-1: 「消火器を点検する」項目について、説明文の内容・用語は分かりやすかったで しょうか?

A:分かりやすかった B:分かりにくかった C:どちらでもない

84%