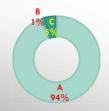

#### 4:アンケート結果

Q1-2-15: 「誘導標識を点検する」項目について、写真・イラストは分かりやすかった でしょうか?

A:分かりやすかった: 277 B:分かりにくかった: 1 C:どちらでもない : 14 【消防職員】

A回答:175 B回答: 0 C回答: 7 【設備関係】

A回答: 67 C回答:

【飲食・物販・他】

A回答: 28 C回答:

#### 4:アンケート結果

Q1-2-15: 「誘導標識を点検する」項目について、写真・イラストは分かりやすかった でしょうか?

A:分かりやすかった B:分かりにくかった C:どちらでもない

| 改善案を記載したコメント(抜粋)                                   |      |
|----------------------------------------------------|------|
| コメント抜粋                                             | 業種   |
| 彩光の部分は写真で例を載せた方が分かりやすいと思う。(良い例と悪い例)                | 消防職員 |
| 判断根拠になる例がわかりづらい。普通の照明では採光としてどうなのか。どのくらいの明るさが必要なのか  | 警備会社 |
| どういった場所だと良になり、ここに貼っては不良になる等の説明な<br>ど両方の記載があり良いと思う。 | 消防設備 |
| 消火器の様に写真での説明の方が良かったと思います。                          | 消防設備 |