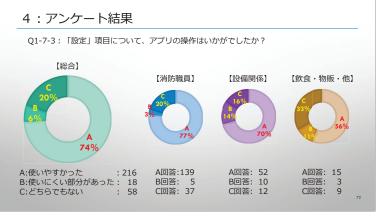

#### 3:アンケート内容

⑦「1-7. 設定」項目について

| 番号               | 設問                                  | 回答内容                |
|------------------|-------------------------------------|---------------------|
| Q1-7-1<br>Q1-7-2 | 「設定」項目について、説明文の内容・用語は分かりやすかったでしょうか? | ・選択肢(3択)<br>・コメント記載 |
| Q1-7-3<br>Q1-7-4 | 「設定」項目について、アブリの操作はいかがでしたか?          | ・選択肢(3択)<br>・コメント記載 |
| Q1-7-5           | 「設定」項目について、ご意見やご要望等がございましたらご記入ください。 | ・コメント記載             |

#### 4:アンケート結果

Q1-1-7:「初期設定」項目の全体について、アプリの操作性はいかがでしたか?

A:使いやすかった : 186 A:使いやすかった . 100 B:使いにくい部分があった: 74 C:どちらでもない : 41

【消防職員】

A回答:129 C回答: 20 【設備関係】

A回答: 36 B回答: 27 C回答: 11

#### 4:アンケート結果

Q1-1-7:「初期設定」項目の全体について、アプリの操作性はいかがでしたか?

A:使いやすかった B:使いにくい部分があった C:どちらでもない

| 改善案を記載したコメント(抜粋)                                                                     |        |
|--------------------------------------------------------------------------------------|--------|
| コメント抜粋                                                                               | 業種     |
| 建物の名前が長いという表記がでたが、文字数制限の記載が見またらない。                                                   | 当飲食    |
| 一の項目を保存してから戻らなければならない部分があり、次の作に迷った。項目を保存後、自動で次ぎの項目を開くようにし、印刷まで   一の流れにすると良いと感じた。     |        |
| 資格の交付年月日、講習受講年月を、コンボボックスからの選択ま<br>とできないでしょうか。                                        | 式 消防設備 |
| 背景」色と「保存ボタン」色をわかりやすく区別したほうがよいと感<br>た                                                 | じ 消防職員 |
| トップページから再度消防用設備の登録へ進む必要があったのて<br>表示されている建物情報・消防用設備・点検者情報と流れていけて<br>更に入力は分かりやすくなると思う。 |        |