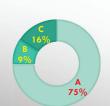

#### 4:アンケート結果

Q1-2-1:「消火器を点検する」項目について、説明文の内容・用語は分かりやすかったで しょうか?

A:分かりやすかった: 250 B:分かりにくかった: 23 C:どちらでもない: 23

【設備関係】

【飲食・物販・他】

A回答:166 B回答: B回答: 10 C回答: 9

A回答: 25 B回答: C回答:

Q1-2-1: 「消火器を点検する」項目について、説明文の内容・用語は分かりやすかったで しょうか?

A:分かりやすかった B:分かりにくかった C:どちらでもない

84%