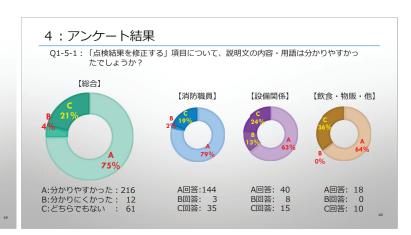

#### 3:アンケート内容

⑤「1-5. 点検結果を修正する」項目について

| 番号               | 設問                                             | 回答内容                |
|------------------|------------------------------------------------|---------------------|
| Q1-5-1<br>Q1-5-2 | 「点検結果を修正する」項目について、説明文の内容・用語は分かりや<br>すかったでしょうか? | ・選択肢(3択)<br>・コメント記載 |
| Q1-5-3<br>Q1-5-4 | 「点検結果を修正する」項目について、アプリの操作はいかがでしたか?              | ・選択肢(3択)<br>・コメント記載 |
| Q1-5-5           | 「点検結果を修正する」項目について、ご意見やご要望等がございましたらご記入ください。     | ・コメント記載             |
|                  |                                                |                     |