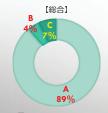

#### 4:アンケート結果(総合評価)

Q2-1: 本アプリは便利だと思いましたか?

A:便利だと思った: 205 B:不便だと思った: 26 C:どちらでもない: 63

【消防職員】

A回答:153 B回答: 6 C回答: 23

B回答: 15 C回答: 28 B回答: 5 C回答: 12