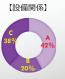

#### 4:アンケート結果(総合評価)

Q2-3:今後、本アプリを報告書の提出期限ごとに継続使用していこうと思いますか?

B:改善されれば使用する: 71 C:使用しない : 82

# 【消防職員】

A回答:112

B回答: 32 C回答: 36

【設備関係】

A回答: 8

B回答: 23 C回答: 40

A回答: 10