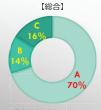

#### 4:アンケート結果

Q1-1-1: 「建物の情報を登録する」項目について、説明文の内容・用語は分かりやすかったでしょうか?

【消防職員】

A:分かりやすかった: 228 B:分かりにくかった: 30 C:どちらでもない: 45

A回答:159 B回答: 11 C回答: 20

A回答: 44 B回答: 14 C回答: 15

Q1-1-1:「建物の情報を登録する」項目について、説明文の内容・用語は分かりやすかった でしょうか?