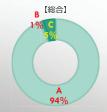

#### 4:アンケート結果 Q1-2-11: 「非常警報器具を点検する」項目について、点検基準に則した点検内容に なっていると思いますか? 【総合】 【消防職員】 【設備関係】 【飲食・物販・他】 A回答:172 A回答: 60 A回答: 28 A:思う : 269

#### 4:アンケート結果

Q1-2-11: 「非常警報器具を点検する」項目について、点検基準に則した点検内容に なっていると思いますか?

B:思わない C:わからない

改善室を記載したコメント (抜粋)

| コメント抜粋                                                | 業種   |
|-------------------------------------------------------|------|
| 点検項目の見出しがわかりにくい。赤文字が目立たない。                            | 消防設備 |
| 消防用設備としての非常警報器具であることを世間一般の人が分からないのではないか。              | 消防職員 |
| 乾電池の液漏れが時々あるので、「2.外形」の中でいいので電池の<br>状態確認を入れた方が良いと思います。 | 消防設備 |
| 実際に点検を行わなくても、アプリ上で適合を選択し、点検結果報告ができてしまうことが懸念される        | 消防設備 |
|                                                       |      |