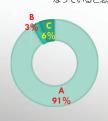

#### 4:アンケート結果

Q1-1-3:「消防用設備等情報を登録する」項目について、説明文の内容・用語は分かりやす かったでしょうか?

A:分かりやすかった: 209 B:分かりにくかった: 42 C:どちらでもない : 48 【消防職員】

A回答:141 B回答: 21 C回答: 25 【設備関係】

A回答: 45 A回答: 19 B回答: 14 C回答: 14 C回答: 8

【飲食・物販・他】