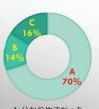

#### 2:調査対象

消防用設備等の点検業務に携わる以下の業種及び年齢 層に対して実施しました。

業種 人数 年齢層 人数 ・消防職員 ・20代: 45 : 184 ・30代: 84 ・消防設備関係者 : 74 ・40代: 88 ・飲食店・物販店関係者 : 10 ・50代: 35 ・未回答 : 29 ・60代: 12 ・未回答:33