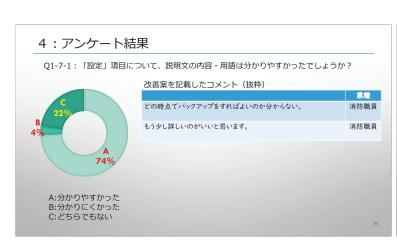

#### 3:アンケート内容

⑦「1-7. 設定」項目について

| 番号               | 設問                                  | 回答内容                |
|------------------|-------------------------------------|---------------------|
| Q1-7-1<br>Q1-7-2 | 「設定」項目について、説明文の内容・用語は分かりやすかったでしょうか? | ・選択肢(3択)<br>・コメント記載 |
| Q1-7-3<br>Q1-7-4 | 「設定」項目について、アブリの操作はいかがでしたか?          | ・選択肢(3択)<br>・コメント記載 |
| Q1-7-5           | 「設定」項目について、ご意見やご要望等がございましたらご記入ください。 | ・コメント記載             |

#### 4:アンケート結果

Q1-1-1: 「建物の情報を登録する」項目について、説明文の内容・用語は分かりやすかったでしょうか?

【消防職員】

A:分かりやすかった: 228 B:分かりにくかった: 30 C:どちらでもない: 45

A回答:159 B回答: 11 C回答: 20

A回答: 44 B回答: 14 C回答: 15

Q1-1-1:「建物の情報を登録する」項目について、説明文の内容・用語は分かりやすかった でしょうか?

#### 改善案を記載したコメント (抜粋) 建物の業態別に分かれており、分かりやすかった。詳細化をもっと進めてほしい。物販なのか飲食店なのか判別が難しいものがあるため。 消防職員 提出先消防署名は地域を選んだらプルダウンなどで選べたら良いと 消防設備 思います。 前回点検日や延べ面積等はどこを参照すればわかるかが書いてあ 消防設備 提出先消防署名は分からない方が多いと思う。「空白でも可と」コメ 消防設備 ントの記載があると良い 延べ面積について図面を持ってない事業所もあるのでわからない場 消防職員 合は消防署へ問い合わせる等という記載があった方がいいと思う 文字数が多く読みにくい箇所がございました。先に画像を添付し、そ 物販