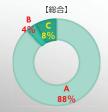

#### 4:アンケート結果

Q1-1-1: 「建物の情報を登録する」項目について、説明文の内容・用語は分かりやすかったでしょうか?

【消防職員】

A:分かりやすかった: 228 B:分かりにくかった: 30 C:どちらでもない: 45

A回答:159 B回答: 11 C回答: 20

A回答: 44 B回答: 14 C回答: 15

Q1-1-1:「建物の情報を登録する」項目について、説明文の内容・用語は分かりやすかった でしょうか?