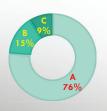

#### 3:アンケート内容

③「1-2. 点検を実施する」項目について(2)

| 書号                 | 数回                                              | 回答内容                |
|--------------------|-------------------------------------------------|---------------------|
| Q1-2-15            | 「誘導標識を点検する」項目について、写真・イラストは分かりやす                 | ・選択肢(3択)            |
| Q1-2-16            | かったでしょうか?                                       | ・コメント記載             |
| Q1-2-17<br>Q1-2-18 | 「誘導標識を点検する」項目について、点検基準に則した点検内容になっていると思いますか?     | ・選択肢(3択)<br>・コメント記載 |
| Q1-2-19            | 「特定小規模施設用自動火災報知設備を点検する」項目について、説明                | ・選択肢(3択)            |
| Q1-2-20            | 文の内容・用語は分かりやすかったでしょうか?                          | ・コメント記載             |
| Q1-2-21            | 「特定小規模施設用自動火災報知設備を点検する」項目について、写真                | ・選択肢(3択)            |
| Q1-2-22            | やイラストは分かりやすかったでしょうか?                            | ・コメント記載             |
| Q1-2-23            | 「特定小規模施設用自動火災報知設備を点検する」項目について、点検                | ・選択肢(3択)            |
| Q1-2-24            | 基準に則した点検内容になっていると思いますか?                         | ・コメント記載             |
| Q1-2-25<br>Q1-2-26 | 「点検を実施する」項目の全体について、アブリの操作はいかがでしたか?              | ・選択肢(3択)<br>・コメント記載 |
| Q1-2-27            | 「点検を実施する」項目の全体について、ご意見やご要望等がございま<br>したらご記入ください。 |                     |

Q1-2-25:「点検を実施する」項目の全体について、アプリの操作はいかがでしたか?

A:使いやすかった B:使いにくい部分があった C:どちらでもない