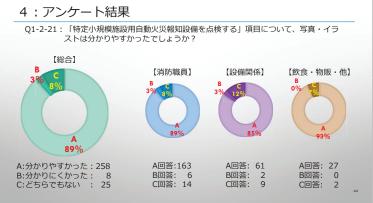

#### 3:アンケート内容

③「1-2. 点検を実施する」項目について(2)

| 書号                 | 数回                                              | 回答内容                |
|--------------------|-------------------------------------------------|---------------------|
| Q1-2-15            | 「誘導標識を点検する」項目について、写真・イラストは分かりやす                 | ・選択肢(3択)            |
| Q1-2-16            | かったでしょうか?                                       | ・コメント記載             |
| Q1-2-17<br>Q1-2-18 | 「誘導標識を点検する」項目について、点検基準に則した点検内容になっていると思いますか?     | ・選択肢(3択)<br>・コメント記載 |
| Q1-2-19            | 「特定小規模施設用自動火災報知設備を点検する」項目について、説明                | ・選択肢(3択)            |
| Q1-2-20            | 文の内容・用語は分かりやすかったでしょうか?                          | ・コメント記載             |
| Q1-2-21            | 「特定小規模施設用自動火災報知設備を点検する」項目について、写真                | ・選択肢(3択)            |
| Q1-2-22            | やイラストは分かりやすかったでしょうか?                            | ・コメント記載             |
| Q1-2-23            | 「特定小規模施設用自動火災報知設備を点検する」項目について、点検                | ・選択肢(3択)            |
| Q1-2-24            | 基準に則した点検内容になっていると思いますか?                         | ・コメント記載             |
| Q1-2-25<br>Q1-2-26 | 「点検を実施する」項目の全体について、アブリの操作はいかがでしたか?              | ・選択肢(3択)<br>・コメント記載 |
| Q1-2-27            | 「点検を実施する」項目の全体について、ご意見やご要望等がございま<br>したらご記入ください。 |                     |

#### 4:アンケート結果

Q1-2-9: 「非常警報器具を点検する」項目について、写真・イラストは分かりやすかっ たでしょうか?

A:分かりやすかった: 274 B:分かりにくかった: 5 C:どちらでもない: 11

A回答:174 B回答:

【設備関係】

【飲食・物販・他】

A回答: 65 B回答: C回答: C回答:

A回答: 29 B回答: 0

Q1-2-9:「非常警報器具を点検する」項目について、写真・イラストは分かりやすかっ たでしょうか?

A:分かりやすかった

B:分かりにくかった C:どちらでもない

改善案を記載したコメント (抜粋)

|      | .,, .,,                      |      |
|------|------------------------------|------|
|      | コメント抜粋                       | 業種   |
| 適切い。 | な例と、不適切な例が混在していてどれが正しいかわかりにく | 消防設備 |
| トラン  | くがだけが非常警報器具と思われてしまう内容となっている。 | 消防設備 |