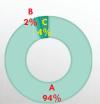

#### 4:アンケート結果

Q1-2-7:「非常警報器具を点検する」項目について、説明文の内容・用語は分かりや すかったでしょうか?

A:分かりやすかった: 257 B:分かりにくかった: 11 C:どちらでもない : 24

A回答:171

B回答: 3 C回答: 9

A回答: 54 C回答: 10

A回答: 26 C回答: