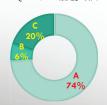

#### 3:アンケート内容

⑦「1-7. 設定」項目について

| 番号               | 設問                                  | 回答内容                |
|------------------|-------------------------------------|---------------------|
| Q1-7-1<br>Q1-7-2 | 「設定」項目について、説明文の内容・用語は分かりやすかったでしょうか? | ・選択肢(3択)<br>・コメント記載 |
| Q1-7-3<br>Q1-7-4 | 「設定」項目について、アブリの操作はいかがでしたか?          | ・選択肢(3択)<br>・コメント記載 |
| Q1-7-5           | 「設定」項目について、ご意見やご要望等がございましたらご記入ください。 | ・コメント記載             |

Q1-7-3: 「設定」項目について、アプリの操作はいかがでしたか?

改善案を記載したコメント (抜粋)

| コメント抜粋                                            | 業種   |
|---------------------------------------------------|------|
| 二重確認となっているので間違えて初期化してしまうなどのリスクがないので使いやすいと感じた。     | 消防職員 |
| 入力項目ごと保存されるので、入力ミスの場合でも始めから入力しなおさなくていいためとても使いやすい。 | 消防職員 |
| スムーズに動き、処理落ちもなかった。                                | 物販   |