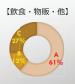

#### 4:アンケート結果

Q1-2-1:「消火器を点検する」項目について、説明文の内容・用語は分かりやすかったで しょうか?

A:分かりやすかった: 250 B:分かりにくかった: 23 C:どちらでもない: 23

【設備関係】

【飲食・物販・他】

A回答:166 B回答: B回答: 10 C回答: 9

A回答: 25 B回答: C回答:

Q1-2-1: 「消火器を点検する」項目について、説明文の内容・用語は分かりやすかったで しょうか?