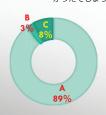

#### 4:アンケート結果

Q1-2-1:「消火器を点検する」項目について、説明文の内容・用語は分かりやすかったで しょうか?

A:分かりやすかった: 250 B:分かりにくかった: 23 C:どちらでもない: 23

【設備関係】

【飲食・物販・他】

A回答:166 B回答: B回答: 10 C回答: 9

A回答: 25 B回答: C回答:

Q1-2-1: 「消火器を点検する」項目について、説明文の内容・用語は分かりやすかったで しょうか?

A:分かりやすかった B:分かりにくかった C:どちらでもない

84%

# 改善案を記載したコメント (抜粋) 蓄圧式、加圧式の区別を消火器のどこを見たら判断つくかイラストな 消防設備 どで説明したほうが良い。据え置き式消火器もあるかもしれないので 選択画面に入れたほうが良い。

全体的なUIの改善必要。スクロールじゃなくて一つ一つ完了して次 消防設備 表示及び標識の項目で、損傷・汚損・脱落・不鮮明の表示について は画像の追加やヘルプを付けるなど何が損傷なのか何が汚損なの かを表示すると、より分かりやすくなると思う。