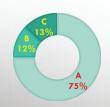

#### 4:アンケート結果

Q1-2-1:「消火器を点検する」項目について、説明文の内容・用語は分かりやすかったで しょうか?

A:分かりやすかった: 250 B:分かりにくかった: 23 C:どちらでもない: 23

【設備関係】

【飲食・物販・他】

A回答:166 B回答: B回答: 10 C回答: 9

A回答: 25 B回答: C回答:

Q1-2-1: 「消火器を点検する」項目について、説明文の内容・用語は分かりやすかったで しょうか?

A:分かりやすかった B:分かりにくかった C:どちらでもない

84%