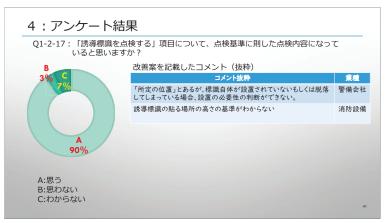

## 4:アンケート結果

Q1-2-17: 「誘導標識を点検する」項目について、点検基準に則した点検内容になって いると思いますか?

A回答:168 B回答: 3 C回答: 11

【設備関係】

A回答: 24

【飲食・物販・他】

A回答: 60 B回答: 6 7

B回答: