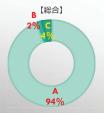

#### 4:アンケート結果(総合評価)

Q2-1: 本アプリは便利だと思いましたか?

A:便利だと思った: 205 B:不便だと思った: 26 C:どちらでもない: 63

【消防職員】

A回答:153 B回答: 6 C回答: 23

B回答: 15 C回答: 28 B回答: 5 C回答: 12

#### 4:アンケート結果

Q2-1:本アプリは便利だと思いましたか?

A:便利だと思った B:不便だと思った C:どちらでもない

| 1810 18 07273 : |                                                                                                         |      |
|-----------------|---------------------------------------------------------------------------------------------------------|------|
|                 | 改善案を記載したコメント (抜粋)                                                                                       |      |
|                 | コメント抜粋                                                                                                  | 業種   |
|                 | 小規模飲食店など消火器のみの点検の場合、とても便利だと感じた<br>し、点検を指導する立場としても、このアプリを紹介することで指導し<br>やすい。                              | 消防職員 |
|                 | 消防の知識を持っている人であれば、使用しやすいアプリです。しかしながら、初心者であれば何回も画面を確認しないと理解できない箇所もあるため、できる限り文字を減らし、イラスト中心のものにすれば更に使いやすくなる | 飲食   |
|                 | アプリ事態は画期的なもので今後の火災予防に繋がっていくと思います。今後どのように事業者にたいして広報していくかが大切だと思います。                                       | 消防職員 |
|                 | 消防職員予防経験者としては簡易であり有効性も感じられた。まったく知識のない人でも同感であるのか非常に興味を持った。                                               | 消防設備 |