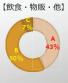

#### 4:アンケート結果

Q1-1-3:「消防用設備等情報を登録する」項目について、説明文の内容・用語は分かりやす かったでしょうか?

A:分かりやすかった: 209 B:分かりにくかった: 42 C:どちらでもない : 48 【消防職員】

A回答:141 B回答: 21 C回答: 25 【設備関係】

A回答: 45 A回答: 19 B回答: 14 C回答: 14 C回答: 8

【飲食・物販・他】