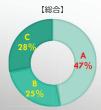

#### 4:アンケート結果(総合評価)

Q2-1: 本アプリは便利だと思いましたか?

A:便利だと思った: 205 B:不便だと思った: 26 C:どちらでもない: 63

【消防職員】

A回答:153 B回答: 6 C回答: 23

B回答: 15 C回答: 28 B回答: 5 C回答: 12