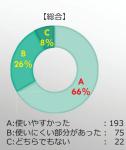

#### 4:アンケート結果(総合評価)

Q2-1: 本アプリは便利だと思いましたか?

A:便利だと思った: 205 B:不便だと思った: 26 C:どちらでもない: 63

【消防職員】

A回答:153 B回答: 6 C回答: 23

B回答: 15 C回答: 28 B回答: 5 C回答: 12

#### 4:アンケート結果

Q2-1:本アプリは便利だと思いましたか?

A:便利だと思った B:不便だと思った C:どちらでもない

| 1810 18 07273 : |                                                                                                         |      |
|-----------------|---------------------------------------------------------------------------------------------------------|------|
|                 | 改善案を記載したコメント (抜粋)                                                                                       |      |
|                 | コメント抜粋                                                                                                  | 業種   |
|                 | 小規模飲食店など消火器のみの点検の場合、とても便利だと感じた<br>し、点検を指導する立場としても、このアプリを紹介することで指導し<br>やすい。                              | 消防職員 |
|                 | 消防の知識を持っている人であれば、使用しやすいアプリです。しかしながら、初心者であれば何回も画面を確認しないと理解できない箇所もあるため、できる限り文字を減らし、イラスト中心のものにすれば更に使いやすくなる | 飲食   |
|                 | アプリ事態は画期的なもので今後の火災予防に繋がっていくと思います。今後どのように事業者にたいして広報していくかが大切だと思います。                                       | 消防職員 |
|                 | 消防職員予防経験者としては簡易であり有効性も感じられた。まったく知識のない人でも同感であるのか非常に興味を持った。                                               | 消防設備 |