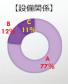

#### 3:アンケート内容

③「1-2. 点検を実施する」項目について(2)

| 書号                 | 数回                                              | 回答内容                |
|--------------------|-------------------------------------------------|---------------------|
| Q1-2-15            | 「誘導標識を点検する」項目について、写真・イラストは分かりやす                 | ・選択肢(3択)            |
| Q1-2-16            | かったでしょうか?                                       | ・コメント記載             |
| Q1-2-17<br>Q1-2-18 | 「誘導標識を点検する」項目について、点検基準に則した点検内容になっていると思いますか?     | ・選択肢(3択)<br>・コメント記載 |
| Q1-2-19            | 「特定小規模施設用自動火災報知設備を点検する」項目について、説明                | ・選択肢(3択)            |
| Q1-2-20            | 文の内容・用語は分かりやすかったでしょうか?                          | ・コメント記載             |
| Q1-2-21            | 「特定小規模施設用自動火災報知設備を点検する」項目について、写真                | ・選択肢(3択)            |
| Q1-2-22            | やイラストは分かりやすかったでしょうか?                            | ・コメント記載             |
| Q1-2-23            | 「特定小規模施設用自動火災報知設備を点検する」項目について、点検                | ・選択肢(3択)            |
| Q1-2-24            | 基準に則した点検内容になっていると思いますか?                         | ・コメント記載             |
| Q1-2-25<br>Q1-2-26 | 「点検を実施する」項目の全体について、アブリの操作はいかがでしたか?              | ・選択肢(3択)<br>・コメント記載 |
| Q1-2-27            | 「点検を実施する」項目の全体について、ご意見やご要望等がございま<br>したらご記入ください。 |                     |

Q1-2-25:「点検を実施する」項目の全体について、アプリの操作はいかがでしたか?

A:使いやすかった B:使いにくい部分があった C:どちらでもない