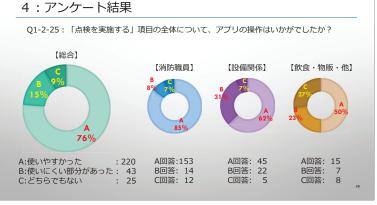

#### 3:アンケート内容

③「1-2. 点検を実施する」項目について(2)

| 書号                 | 数回                                              | 回答内容                |
|--------------------|-------------------------------------------------|---------------------|
| Q1-2-15            | 「誘導標識を点検する」項目について、写真・イラストは分かりやす                 | ・選択肢(3択)            |
| Q1-2-16            | かったでしょうか?                                       | ・コメント記載             |
| Q1-2-17<br>Q1-2-18 | 「誘導標識を点検する」項目について、点検基準に則した点検内容になっていると思いますか?     | ・選択肢(3択)<br>・コメント記載 |
| Q1-2-19            | 「特定小規模施設用自動火災報知設備を点検する」項目について、説明                | ・選択肢(3択)            |
| Q1-2-20            | 文の内容・用語は分かりやすかったでしょうか?                          | ・コメント記載             |
| Q1-2-21            | 「特定小規模施設用自動火災報知設備を点検する」項目について、写真                | ・選択肢(3択)            |
| Q1-2-22            | やイラストは分かりやすかったでしょうか?                            | ・コメント記載             |
| Q1-2-23            | 「特定小規模施設用自動火災報知設備を点検する」項目について、点検                | ・選択肢(3択)            |
| Q1-2-24            | 基準に則した点検内容になっていると思いますか?                         | ・コメント記載             |
| Q1-2-25<br>Q1-2-26 | 「点検を実施する」項目の全体について、アブリの操作はいかがでしたか?              | ・選択肢(3択)<br>・コメント記載 |
| Q1-2-27            | 「点検を実施する」項目の全体について、ご意見やご要望等がございま<br>したらご記入ください。 |                     |

Q1-2-25:「点検を実施する」項目の全体について、アプリの操作はいかがでしたか?

A:使いやすかった B:使いにくい部分があった C:どちらでもない