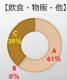

## 4:アンケート結果 Q1-4-3: 「手書きで点検結果報告書を作成する」項目について、アプリの操作はいかが でしたか? 改善案を記載したコメント (抜粋) アプリでの画面だけでなく、実際に印刷をして記載したほうが頁送り もせずに、報告書を作成する上での作業効率もあがると存じます。 物販 印刷要領がすぐにわからず時間を要した。 消防設備 携帯から直接プリントアウト出来ないので、手間がかかる。 消防職員 A:使いやすかった B:使いにくい部分があった C:どちらでもない