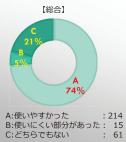

#### 3:アンケート内容

⑤「1-5. 点検結果を修正する」項目について

| 番号               | 設問                                             | 回答内容                |
|------------------|------------------------------------------------|---------------------|
| Q1-5-1<br>Q1-5-2 | 「点検結果を修正する」項目について、説明文の内容・用語は分かりや<br>すかったでしょうか? | ・選択肢(3択)<br>・コメント記載 |
| Q1-5-3<br>Q1-5-4 | 「点検結果を修正する」項目について、アプリの操作はいかがでしたか?              | ・選択肢(3択)<br>・コメント記載 |
| Q1-5-5           | 「点検結果を修正する」項目について、ご意見やご要望等がございましたらご記入ください。     | ・コメント記載             |
|                  |                                                |                     |