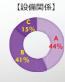

#### 4:アンケート結果

Q1-1-7:「初期設定」項目の全体について、アプリの操作性はいかがでしたか?

A:使いやすかった : 186 A:使いやすかった . 100 B:使いにくい部分があった: 74 C:どちらでもない : 41

【消防職員】

A回答:129 C回答: 20 【設備関係】

A回答: 36 B回答: 27 C回答: 11

# 【飲食・物販・他】

A回答: 14 C回答: