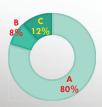

#### 4:アンケート結果(総合評価)

Q2-1: 本アプリは便利だと思いましたか?

A:便利だと思った: 205 B:不便だと思った: 26 C:どちらでもない: 63

【消防職員】

A回答:153 B回答: 6 C回答: 23

B回答: 15 C回答: 28 B回答: 5 C回答: 12

#### 4:アンケート結果

Q2-1:本アプリは便利だと思いましたか?

A:便利だと思った B:不便だと思った C:どちらでもない

| 1810 18 07273 : |                                                                                                         |      |
|-----------------|---------------------------------------------------------------------------------------------------------|------|
|                 | 改善案を記載したコメント (抜粋)                                                                                       |      |
|                 | コメント抜粋                                                                                                  | 業種   |
|                 | 小規模飲食店など消火器のみの点検の場合、とても便利だと感じた<br>し、点検を指導する立場としても、このアプリを紹介することで指導し<br>やすい。                              | 消防職員 |
|                 | 消防の知識を持っている人であれば、使用しやすいアプリです。しかしながら、初心者であれば何回も画面を確認しないと理解できない箇所もあるため、できる限り文字を減らし、イラスト中心のものにすれば更に使いやすくなる | 飲食   |
|                 | アプリ事態は画期的なもので今後の火災予防に繋がっていくと思います。今後どのように事業者にたいして広報していくかが大切だと思います。                                       | 消防職員 |
|                 | 消防職員予防経験者としては簡易であり有効性も感じられた。まったく知識のない人でも同感であるのか非常に興味を持った。                                               | 消防設備 |