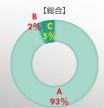

#### 4:アンケート結果(総合評価)

Q2-3:今後、本アプリを報告書の提出期限ごとに継続使用していこうと思いますか?

B:改善されれば使用する: 71 C:使用しない : 82

# 【消防職員】

A回答:112

B回答: 32 C回答: 36

【設備関係】

A回答: 8

B回答: 23 C回答: 40

A回答: 10